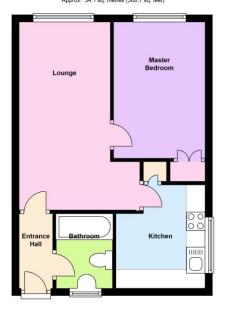

### Wall End Road, East Ham

Oakville Real Estates are delighted to offer this ONE BEDROOM FLAT for sale in East Ham. Property consists of one bedroom, large lounge, kitchen, and 3pc bathroom. Additional facilities include gas central heating and double glazed windows throughout. The property is situated on the third floor and is located on the prominent Barking Road artery which benefits from great public transport and close proximity to the High Street.

#### Lounge - 5.05m (16'7") x 2.45m (8')

PVCu double glazed window to rear, radiator, fitted carpet flooring, double power point(s) with ceiling lights

#### Master Bedroom - 3.65m (12') x 2.46m (8'1")

PVCu double glazed window to rear, radiator, fitted carpet flooring, double power point(s) with ceiling lights, double door to fitted wardrobe.

#### Kitchen - 2.77m (9'1") max x 2.40m (7'10")

Fitted with a matching range of base and eye level units with worktop space over with drawers, stainless steel sink with single drainer, wall mounted gas radiator heating boiler, space for washing machine and cooker, PVCu double glazed window to front, vinyl flooring, double power point(s) with ceiling lights, door to Storage cupboard.

#### 3pc Bathroom -

Fitted with three piece suite comprising panelled bath with mixer tap and shower curtain, pedestal wash hand basin with taps and WC, extensive tiled splashback and tiling, wall mounted mirror, PVCu double glazed window to front, vinyl flooring with ceiling lights.