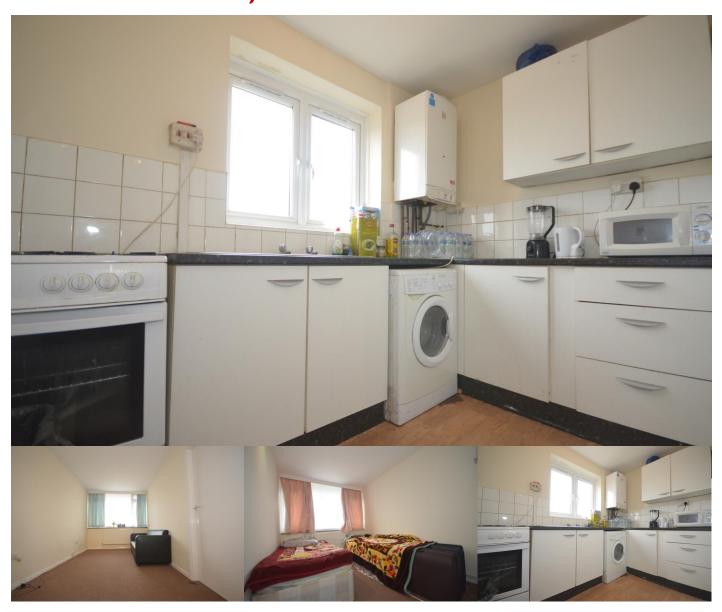

### Wall End Road, East Ham

Oakville Real Estates are delighted to offer this ONE BEDROOM FLAT for sale in East Ham. Property consists of one bedroom, large lounge, kitchen, and 3pc bathroom. Additional facilities include gas central heating and double glazed windows throughout. The property is situated on the third floor and is located on the prominent Barking Road artery which benefits from great public transport and close proximity to the High Street.

#### Lounge - 5.05m (16'7") x 2.45m (8')

PVCu double glazed window to rear, radiator, fitted carpet flooring, double power point(s) with ceiling lights

#### Master Bedroom - 3.65m (12') x 2.46m (8'1")

PVCu double glazed window to rear, radiator, fitted carpet flooring, double power point(s) with ceiling lights, double door to fitted wardrobe.

#### Kitchen - 2.77m (9'1") max x 2.40m (7'10")

Fitted with a matching range of base and eye level units with worktop space over with drawers, stainless steel sink with single drainer, wall mounted gas radiator heating boiler, space for washing machine and cooker, PVCu double glazed window to front, vinyl flooring, double power point(s) with ceiling lights, door to Storage cupboard.

#### 3pc Bathroom -

Fitted with three piece suite comprising panelled bath with mixer tap and shower curtain, pedestal wash hand basin with taps and WC, extensive tiled splashback and tiling, wall mounted mirror, PVCu double glazed window to front, vinyl flooring with ceiling lights.