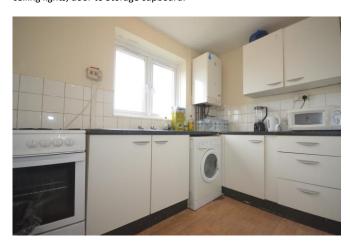

#### Kitchen - 2.77m (9'1") max x 2.40m (7'10")

Fitted with a matching range of base and eye level units with worktop space over with drawers, stainless steel sink with single drainer, wall mounted gas radiator heating boiler, space for washing machine and cooker, PVCu double glazed window to front, vinyl flooring, double power point(s) with ceiling lights, door to Storage cupboard.