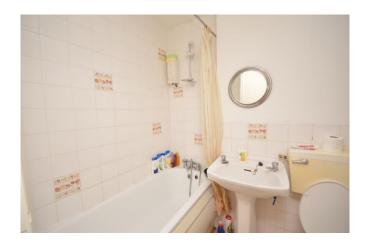

#### 3pc Bathroom -

Fitted with three piece suite comprising panelled bath with mixer tap and shower curtain, pedestal wash hand basin with taps and WC, extensive tiled splashback and tiling, wall mounted mirror, PVCu double glazed window to front, vinyl flooring with ceiling lights.